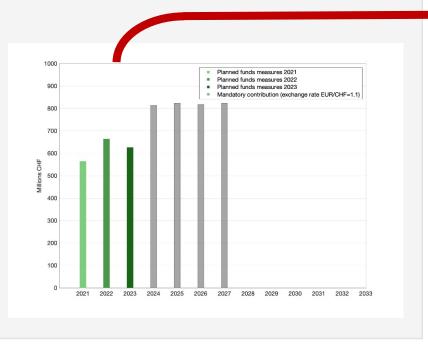

## With association

<u>Payment of the whole mandatory contribution</u> of the relevant year to the EU, i.e. the 2024 mandatory contribution will be paid in 2024.